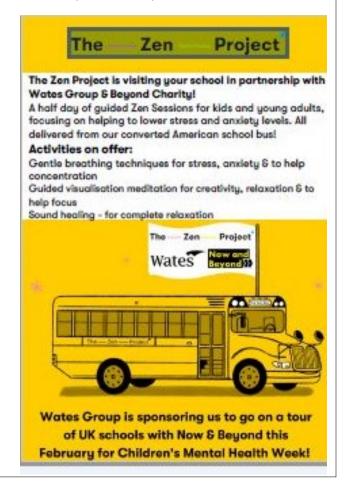

# The Zen Project

As part of our commitment to pupil and staff wellbeing, we have 'The Zen project' visiting on Tuesday 7<sup>th</sup> February.