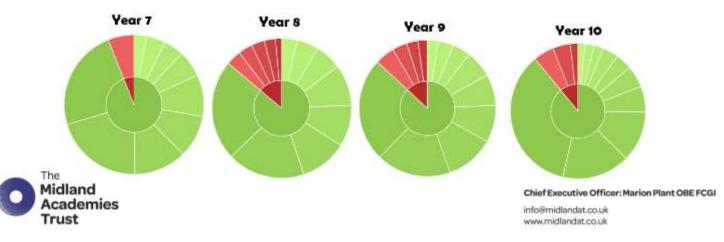

You can see the percentage for your child by hovering over the middle section of their pie chart on your app.

• Year 7 are in the lead with a 94% green pie chart followed by Year 10 with 90%, Year 9 with 87% and Year 8 with 86%.