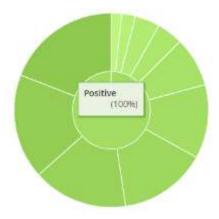

 40% of pupils have completely green pie charts and have received no red negative points this year.

- 75% of pupils have a pie chart that is 90% or more green.
- 80% of the red negatives are assigned to just 15% of the pupils at Hartshill Academy.