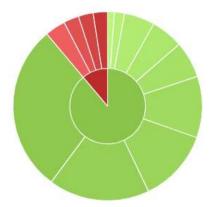

I wanted to take this opportunity before the summer holidays to share some data with you from this academic year.

- There have been an average of 19500 positive points awarded every week
- The whole academy pie chart is 90% green positive points and 10% red negatives.

You can see the percentage for your child by hovering over the middle section of their pie chart on your app.

• Year 7 are in the lead with a 94% green pie chart followed by Year 10 with 90%, Year 9 with 87% and Year 8 with 86%.