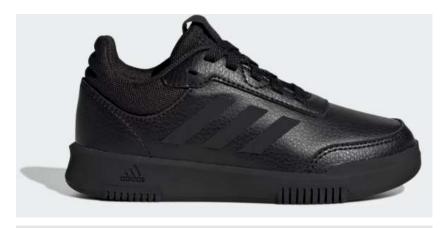

s can be worn under trousers.

No trainers, pumps, high heels or canvas shoes.

## For clarity:

Plain black – there should be no coloured logos or tags on shoes. Flat Heeled – shoes should have a flat base so no bubbles, heels or platforms. Leather or leather look – shoes should be polish leather or patent leather all over.

Converse shoes or boots are not acceptable footwear for school or for PE lessons.

Below I have included some examples of plain black, flat heeled, leather or leather look shoes that are acceptable.

If you have any questions about school shoes please contact your child's Pastoral Leader.

**Yours Sincerely** 

**Lorraine Taylor** 

Principal





Classic school shoe





Patent Leather Shoe



Leather brogue style school shoe



Nike Air Force 1





Nike Borough





Vans Old Skool



Adidas Pace VS Lth Jn00





## StartRite Cadet



ASDA Black Skater shoe



Schuh Black Lace Up