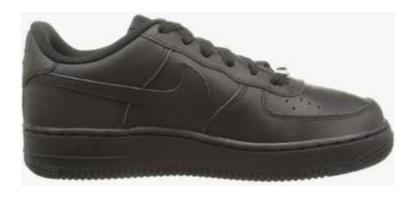

I am writing to you today to clarify a few points around school shoes. As you will know we have allowed the Nike Air Force 1 shoes since this was discussed with the pupil council in Spring 2022. We have had a lot of questions over the last few days about very similar shoes in different brands. We appreciate that school shoes are an expensive item so would like to ensure that there are a range of options.

**Yours Sincerely** 

**Lorraine Taylor** 

Principal

Classic school shoe

Patent Leather Shoe

Leather brogue style school shoe

Nike Air Force 1

Nike Borough