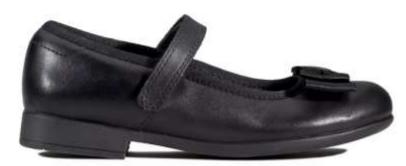

Converse shoes or boots are not acceptable footwear for school or for PE lessons.

Below I have included some examples of plain black, flat heeled, leather or leather look shoes that are acceptable.

If you have any questions about school shoes please contact your child's Pastoral Leader.

**Yours Sincerely** 

**Lorraine Taylor** 

Principal

Classic school shoe

Patent Leather Shoe

Leather brogue style school shoe

Nike Air Force 1

Nike Borough