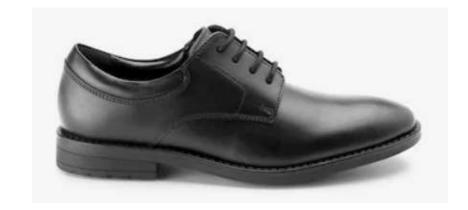

Converse shoes or boots are not acceptable footwear for school or for PE lessons.

Below I have included some examples of plain black, flat heeled, leather or leather look shoes that are acceptable.

If you have any questions about school shoes please contact your child's Pastoral Leader.

**Yours Sincerely** 

**Lorraine Taylor** 

Principal

Classic school shoe

Patent Leather Shoe

Leather brogue style school shoe

Nike Air Force 1

Nike Borough