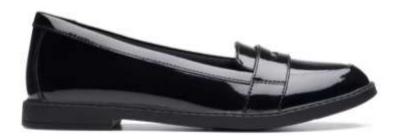

## Our uniform policy states:

Shoes – plain black, flat heeled, leather or leather look. Plain black boots can be worn under trousers.

No trainers, pumps, high heels or canvas shoes.

## For clarity:

Plain black – there should be no coloured logos or tags on shoes. Flat Heeled – shoes should have a flat base so no bubbles, heels or platforms. Leather or leather look – shoes should be polish leather or patent leather all over.

**Yours Sincerely** 

**Lorraine Taylor** 

Principal

Classic school shoe

Patent Leather Shoe

Leather brogue style school shoe

Nike Air Force 1

Nike Borough