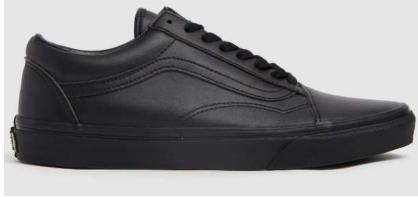

r trousers.

No trainers, pumps, high heels or canvas shoes.

## For clarity:

Plain black – there should be no coloured logos or tags on shoes. Flat Heeled – shoes should have a flat base so no bubbles, heels or platforms. Leather or leather look – shoes should be polish leather or patent leather all over.

Converse shoes or boots are not acceptable footwear for school or for PE lessons.

Below I have included some examples of plain black, flat heeled, leather or leather look shoes that are acceptable.

If you have any questions about school shoes please contact your child's Pastoral Leader.

**Yours Sincerely** 

**Lorraine Taylor** 

Principal





Classic school shoe





Patent Leather Shoe



Leather brogue style school shoe



Nike Air Force 1





Nike Borough





Vans Old Skool



Adidas Pace VS Lth Jn00





## StartRite Cadet



ASDA Black Skater shoe



Schuh Black Lace Up