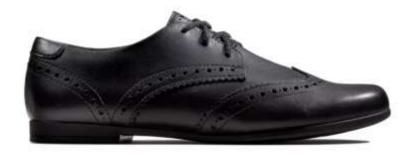

## Our uniform policy states:

Shoes – plain black, flat heeled, leather or leather look. Plain black boots can be worn under trousers.

No trainers, pumps, high heels or canvas shoes.

## For clarity:

Plain black – there should be no coloured logos or tags on shoes. Flat Heeled – shoes should have a flat base so no bubbles, heels or platforms. Leather or leather look – shoes should be polish leather or patent leather all over.

**Yours Sincerely** 

**Lorraine Taylor** 

Principal

Classic school shoe

Patent Leather Shoe

Leather brogue style school shoe

Nike Air Force 1

Nike Borough