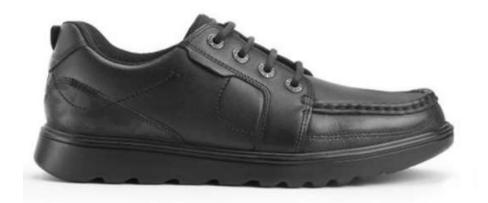

## Our uniform policy states:

Shoes – plain black, flat heeled, leather or leather look. Plain black boots can be worn under trousers.

No trainers, pumps, high heels or canvas shoes.

## For clarity:

Plain black – there should be no coloured logos or tags on shoes. Flat Heeled – shoes should have a flat base so no bubbles, heels or platforms. Leather or leather look – shoes should be polish leather or patent leather all over.

**Yours Sincerely** 

**Lorraine Taylor** 

Principal

Classic school shoe

Patent Leather Shoe

Leather brogue style school shoe

Nike Air Force 1

Nike Borough