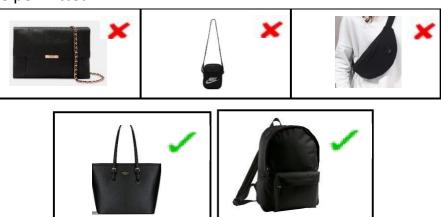

### **Coats, Bags and Accessories**

Coat—Plain, full length coat or anorak

Academy Bag—Must be big enough for the A4 knowledge pack. No Handbags.

Jewellery—A watch, Academy badges and one small pair of plain ear studs may be worn

## **Examples of Non permitted items**

| _ |               |     |               |   |               |       |  |
|---|---------------|-----|---------------|---|---------------|-------|--|
|   | $\overline{}$ | 7 7 | $\overline{}$ |   | $\overline{}$ |       |  |
|   |               |     | . 1 .         | m | <br>          | 4 1 4 |  |
|   |               |     | · / •         |   | <br>          | I     |  |

No handbags or bags with inappropriate images

No rings or bracelets

No nail varnish or acrylic nails

No false eyelashes

No extreme hair styles or unnatural colours

No body piercings or tattoos

Earphones should not be worn on the Academy site