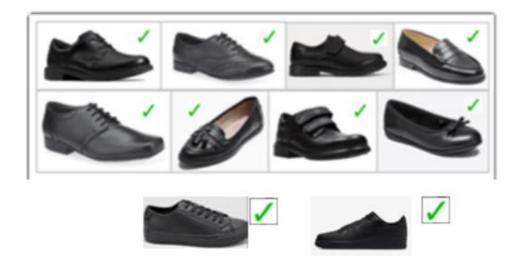

#### No trainers, pumps, high heels or canvas shoes

Plain black, flat heeled, leather or leather look. Boots can be worn under trousers.