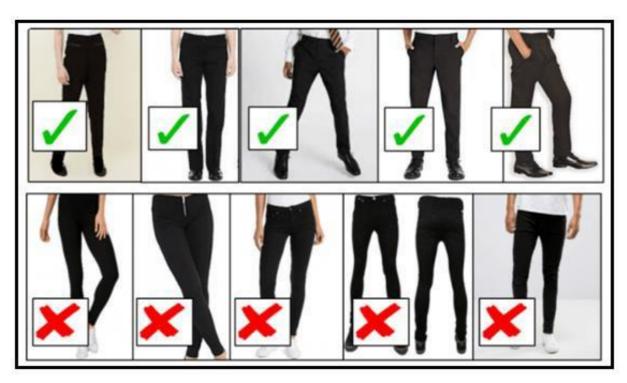

### No skinny fit trousers, jeans or leggings.

Black tailored trousers. No skin tight material.

Trousers should be smart and business like.

No ankles should be on show.