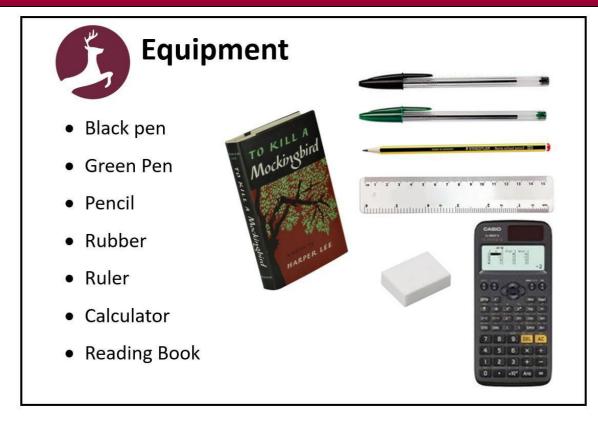

iform**

Academy sports polo top

Shorts — plain black loose fitted

Or

Track Pants - plain black

Or

Sports leggings - plain black

Academy hooded sports top – black with

Academy logo

Sports socks

**Trainers** 

**Football Boots** 





### **Coats, Bags and Accessories**

Coat—Plain, full length coat or anorak

Academy Bag—Must be big enough for the A4 knowledge pack. No Handbags.

Jewellery—A watch, Academy badges and one small pair of plain ear studs may be worn

Hairstyles—Must be simple and only natural colours, no extreme hair styles, no patterns or shapes cut into it

Hats – a plain black woolly hat in the winter

Make up – Pupils can wear discrete natural makeup

No nail varnish or excessive and impractical length nails.

No acrylic nails are permitted.



### **Equipment**





## **Examples of Non permitted items**

| _ |               |     |               |   |               |       |  |
|---|---------------|-----|---------------|---|---------------|-------|--|
|   | $\overline{}$ | 7 7 | $\overline{}$ |   | $\overline{}$ |       |  |
|   |               |     | . 1 .         | m | <br>          | 4 1 4 |  |
|   |               |     | · / •         |   | <br>          | I     |  |

No skinny fit trousers, jeans or leggings

No fashion hoodies to be worn in Academy or PE

No cotton leggings to be worn in PE, sports leggings only.

No trainers, pumps, high heels or canvas shoes

No skirts more than 1 inch above the knee

No handbags or bags with inappropriate images

No rings or bracelets

No nail varnish or acrylic nails

No false eyelashes

No extreme hai